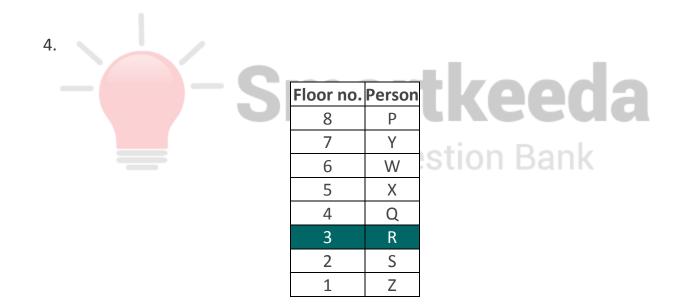

### **Explanations:**

Floor no.Person Ρ 8 Y 7 6 W 5 Х 4 Q 3 2 ceeda R S Z 1 It's clear from the table that there is no one lives between Y and W.

2.

| Floor no. | Person |
|-----------|--------|
| 8         | Р      |
| 7         | Y      |
| 6         | W      |
| 5         | Х      |
| 4         | Q      |
| 3         | R      |
| 2         | S      |
| 1         | Z      |

1.

| Floor no. | Person |
|-----------|--------|
| 8         | Р      |
| 7         | Y      |
| 6         | W      |
| 5         | Х      |
| 4         | Q      |
| 3         | R      |
| 2         | S      |
| 1         | Z      |