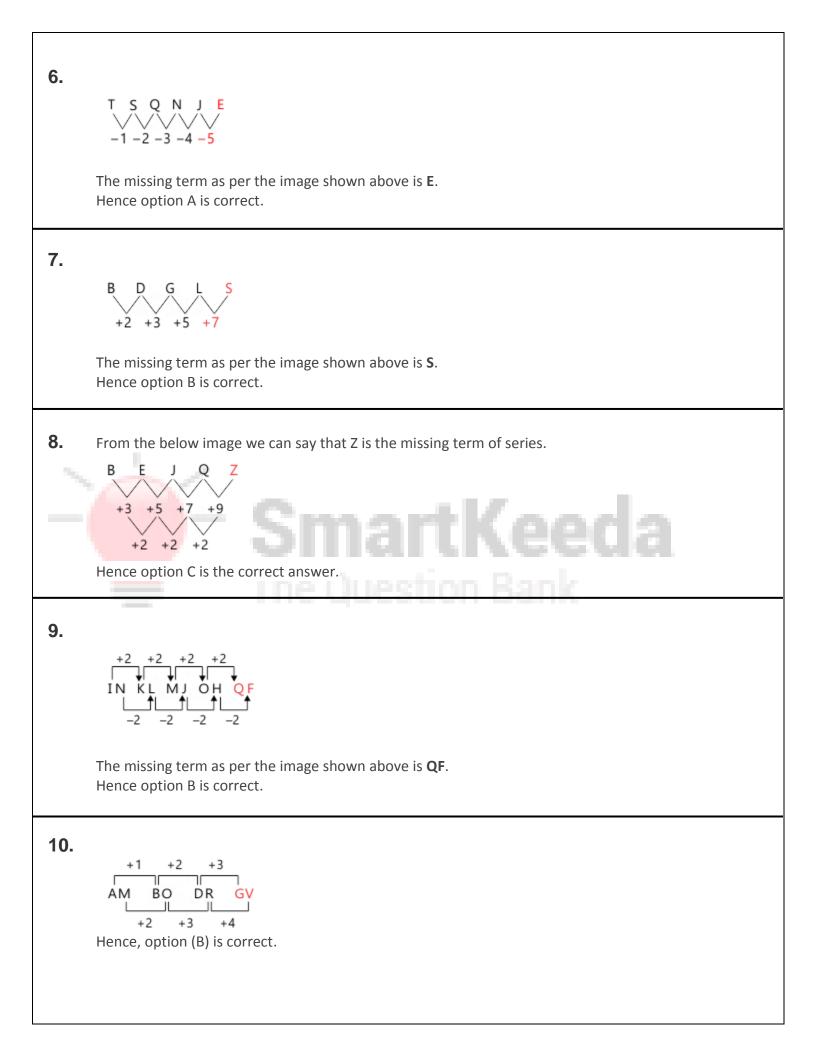

## Series Quiz 2

Directions : Choose the correct alternative from the given ones that will complete the series.

| 1. AD E              | I IN OS ?                  |       |        |
|----------------------|----------------------------|-------|--------|
| A. UX                | B. XY                      | C. WY | D. UY  |
| 2. MN 0              | QR UV ?                    |       |        |
| A. XY                | B. WX                      | C. YX | D. YZ  |
| 3. СЈІ               | Р?ҮВ                       |       |        |
| A. W                 | B. U                       | C. R  | D. T   |
| 4. AN, 0             | CP, ER, ?                  |       |        |
| A. VI                | B. GT                      | C. AP | D. WJ  |
| 5. CX, G             | <mark>st, jq</mark> , lo,? | Smar  | tKeeda |
| A. NM                | В. КР                      | C. MN | D. PK  |
| 6. T, S, C           | Q, N, J, ?                 |       |        |
| A. E                 | В. О                       | С. Н  | D. F   |
| 7. B,D,              | G,L,?                      |       |        |
| A. O                 | B. S                       | С. Т  | D. R   |
| 8. B, E, J, Q, ?     |                            |       |        |
| A. A                 | В. Ү                       | C. Z  | D. U   |
| 9. IN, KL, MJ, OH, ? |                            |       |        |
| A. OF                | B. QF                      | C. QE | D. IQ  |
| 10. AM,              | BO, DR, ?                  |       |        |
| A. HV                | B. GV                      | C. HT | D. VI  |
|                      |                            |       |        |