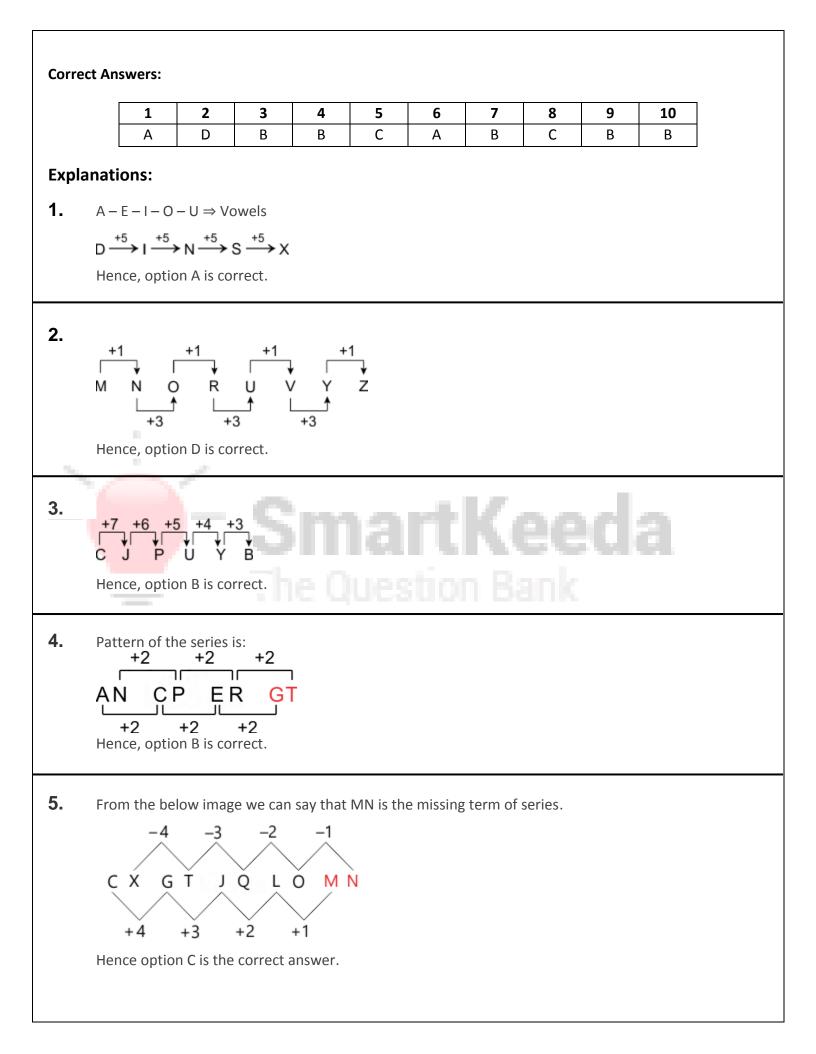

## Series Quiz 2

Directions : Choose the correct alternative from the given ones that will complete the series.

| 1. AD E              | I IN OS ?                  |       |        |
|----------------------|----------------------------|-------|--------|
| A. UX                | B. XY                      | C. WY | D. UY  |
| 2. MN 0              | QR UV ?                    |       |        |
| A. XY                | B. WX                      | C. YX | D. YZ  |
| 3. СЈІ               | Р?ҮВ                       |       |        |
| A. W                 | B. U                       | C. R  | D. T   |
| 4. AN, 0             | CP, ER, ?                  |       |        |
| A. VI                | B. GT                      | C. AP | D. WJ  |
| 5. CX, G             | <mark>st, jq</mark> , lo,? | Smar  | tKeeda |
| A. NM                | В. КР                      | C. MN | D. PK  |
| 6. T, S, C           | Q, N, J, ?                 |       |        |
| A. E                 | В. О                       | С. Н  | D. F   |
| 7. B,D,              | G,L,?                      |       |        |
| A. O                 | B. S                       | С. Т  | D. R   |
| 8. B, E, J, Q, ?     |                            |       |        |
| A. A                 | В. Ү                       | C. Z  | D. U   |
| 9. IN, KL, MJ, OH, ? |                            |       |        |
| A. OF                | B. QF                      | C. QE | D. IQ  |
| 10. AM,              | BO, DR, ?                  |       |        |
| A. HV                | B. GV                      | C. HT | D. VI  |
|                      |                            |       |        |