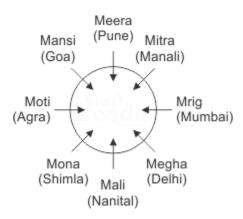

#### Inference:

At this point we cannot use the above hints in case 2 accordingly so we can say that case 2 is an invalid case.

#### Case 1:

At this point we can say that Moti was born in Agra and Mansi was born in Goa.

#### Case 1:

### **Answers:**

**1.** Following the final solution, we can say that Mansi was born in Goa.

Hence, the correct answer is option **D**.

**2.** Following the final solution, we can say that Meera was sitting third to the right of Megha.

Hence, the correct answer is option **B**.

**3.** Following the final solution, we can say that Moti was born in Agra.

Hence, the correct answer is option **A**.

**4.** Following the final solution, we can say that the one who was born in Mumbai was sitting in the front of Moti.

Hence, the correct answer is option **C**.

**5.** Following the final solution, we can say that Meera was third to the left of the one who was born in Shimla.

Hence, the correct answer is option **E**.

प्रस्तुत करते हैं