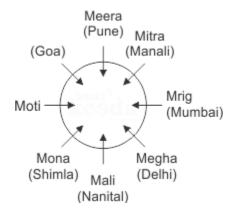

### Directions: Study the following information carefully and answer the questions given beside.

Eight persons – Mona, Moti, Meera, Mali, Mitra, Mansi, Megha and Mrig, were sitting in a circle facing towards the center. Each of them was born in a different city — Shimla, Manali, Agra, Nanital, Pune, Goa, Mumbai and Delhi, but not necessarily in the same order.

Two persons were sitting between the one, who was born in Nanital and Mitra. Mona was born in Shimla and sits opposite to Mitra. The one, who was born in Pune, sits opposite to Mali. Mrig was born in Mumbai and sits second to the right of the one, who was born in Nanital. Meera was born in Pune and was an immediate neighbor of the one, who was born in Goa. Megha sits third right to Moti. Mali was born in Nanital. The one, who was born in Delhi, sits adjacent to the one, who was born in Nanital. Mitra was born in Manali and Megha was born in Delhi.

#### Reference:

Eight persons – Mona, Moti, Meera, Mali, Mitra, Mansi, Megha and Mrig, were sitting in a circle facing towards the center. Each of them was born in a different city — Shimla, Manali, Agra, Nanital, Pune, Goa, Mumbai and Delhi, but not necessarily in the same order.

#### Reference:

Two persons were sitting between the one, who was born in Nanital and Mitra.

Mali was born in Nanital.

Mitra was born in Manali.

Mona was born in Shimla and sits opposite to Mitra.

#### Reference:

The one, who was born in Delhi, sits adjacent to the one, who was born in Nanital.

The one, who was born in Pune, sits opposite to Mali.

Mrig was born in Mumbai and sits second to the right of the one, who was born in Nanital.

#### Reference:

Meera was born in Pune and was an immediate neighbor of the one, who was born in Goa.

Megha sits third right to Moti and Megha was born in Delhi.