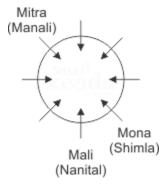

#### Reference:

Two persons were sitting between the one, who was born in Nanital and Mitra.

Mali was born in Nanital.

Mitra was born in Manali.

Mona was born in Shimla and sits opposite to Mitra.

#### Inference:

Here, we have two possible scenarios in which the above hints can be used accordingly.

#### Case 2: