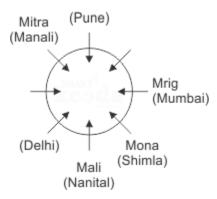

#### Reference:

Meera was born in Pune and was an immediate neighbor of the one, who was born in Goa.

Megha sits third right to Moti and Megha was born in Delhi.

#### Inference:

At this point we cannot use the above hints in case 2 accordingly so we can say that case 2 is an invalid case.

#### Case 1:

At this point we can say that Moti was born in Agra and Mansi was born in Goa.

#### Case 1: