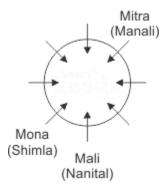

#### Reference:

Two persons were sitting between the one, who was born in Nanital and Mitra.

Mali was born in Nanital.

Mitra was born in Manali.

Mona was born in Shimla and sits opposite to Mitra.

#### Inference:

Here, we have two possible scenarios in which the above hints can be used accordingly.

#### Case 1: