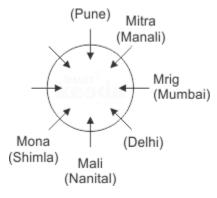

#### Reference:

The one, who was born in Delhi, sits adjacent to the one, who was born in Nanital.

The one, who was born in Pune, sits opposite to Mali.

Mrig was born in Mumbai and sits second to the right of the one, who was born in Nanital.

#### Inference:

After using the above hints, we have:

#### Case 1: