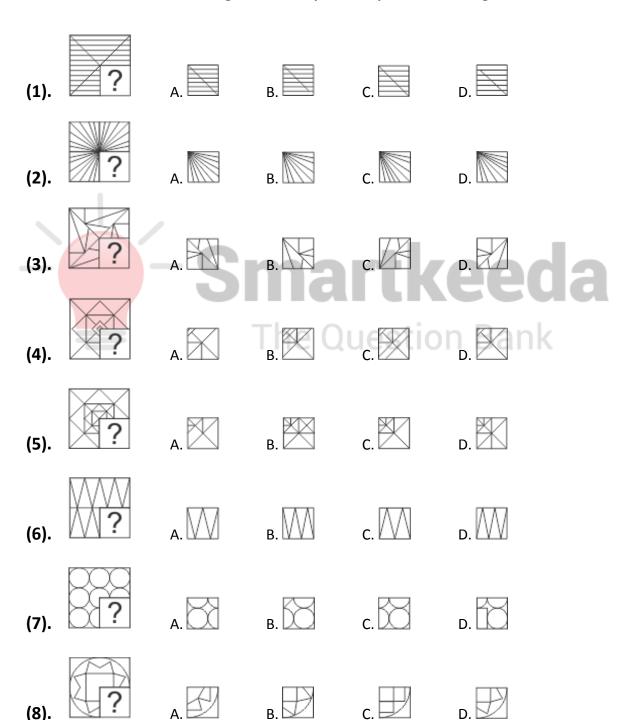

### 1.

On close observation, we find that the option C will complete the pattern when placed in the blank space of question figure as shown below:

Hence, option C is correct.

2.

On close observation, we find that the option B will complete the pattern when placed in the blank space of question figure as shown below: