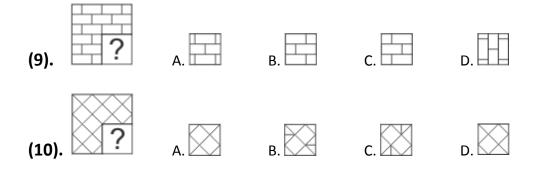

### 1.

On close observation, we find that the option C will complete the pattern when placed in the blank space of question figure as shown below:

Hence, option C is correct.

2.

On close observation, we find that the option B will complete the pattern when placed in the blank space of question figure as shown below: