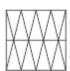

### 10.

On close observation, we find that the option D will complete the pattern when placed in the blank space of question figure as shown below:

Hence, option D is correct.

Join us on Telegram for more PDFs Click here