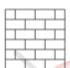

### 4.

On close observation, we find that the option D will complete the pattern when placed in the blank space of question figure as shown below:

Hence, option D is correct.