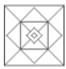

### 5.

On close observation, we find that the option C will complete the pattern when placed in the blank space of question figure as shown below:

# Hence, option C is correct. Smartkeeda

On close observation, we find that the option C will complete the pattern when placed in the blank space of question figure as shown below:

Hence, option C is correct.