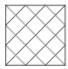

### 5.

On close observation, we find that the option C will complete the pattern when placed in the blank space of question figure as shown below:

# Hence, option C is correct. Smartkeeda

On close observation, we find that the option C will complete the pattern when placed in the blank space of question figure as shown below:

Hence, option C is correct.