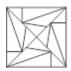

### 1.

On close observation, we find that the option C will complete the pattern when placed in the blank space of question figure as shown below:

Hence, option C is correct.

2.

On close observation, we find that the option B will complete the pattern when placed in the blank space of question figure as shown below: