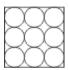

### 1.

On close observation, we find that the option C will complete the pattern when placed in the blank space of question figure as shown below:

Hence, option C is correct.

2.

On close observation, we find that the option B will complete the pattern when placed in the blank space of question figure as shown below: