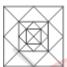

#### **7.**

6.

On close observation, we find that the option C will complete the pattern when placed in the blank space of question figure as shown below:

Hence, option C is correct.