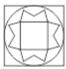

Hence, option B is correct.

3.

On close observation, we find that the option A will complete the pattern when placed in the blank space of question figure as shown below:

Hence, option A is correct.