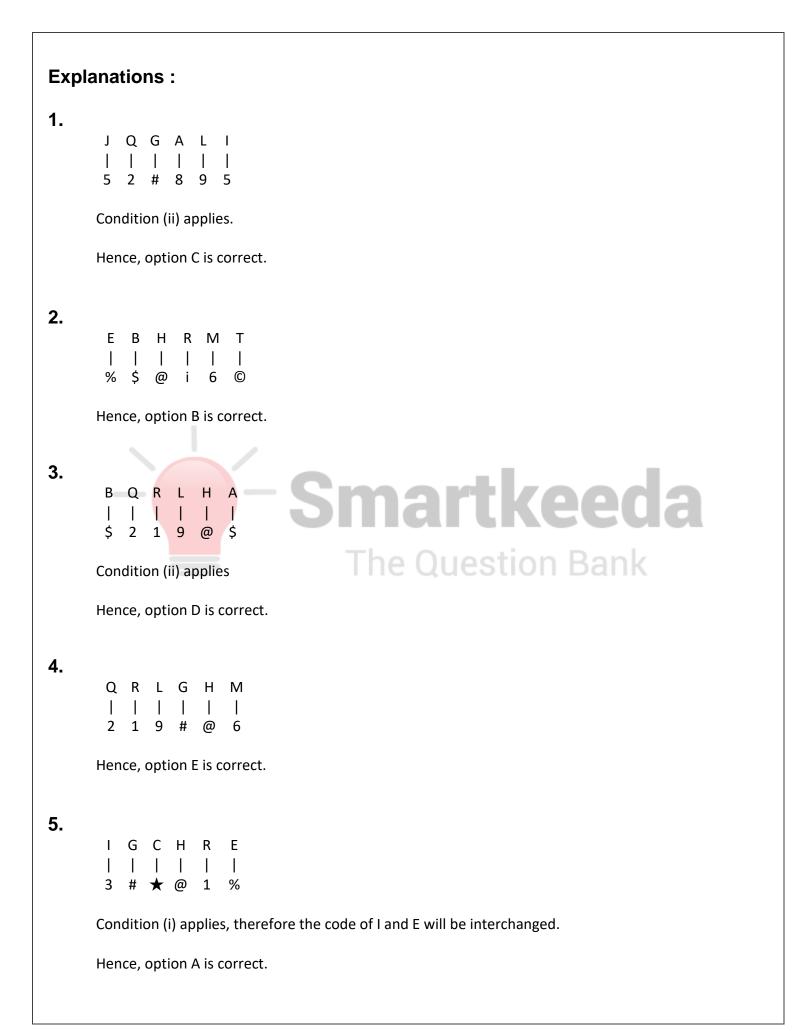

Questions :

JQGALI

1.

## The Question Bank

| A. 32#893         | B. 52#893         | C. 52#895  | D. 32#895         | E. None of these |  |
|-------------------|-------------------|------------|-------------------|------------------|--|
| 2. EBHRMT         |                   |            |                   |                  |  |
| A. %@\$16©        | B. %\$@16©        | C. 6\$@1©% | D. ©\$@16%        | E. None of these |  |
| 3. BQRLHA         |                   |            |                   |                  |  |
| A. \$219@8        | B. 8219@\$        | C. 8219@8  | D. \$219@\$       | E. None of these |  |
| 4. QRLGHM         |                   |            |                   |                  |  |
| A. 219#@2         | B. 619#@6         | C. 619#@2  | D. 619@#2         | E. None of these |  |
| 5. IGCHRE         |                   |            |                   |                  |  |
| A.%# <b>★</b> @13 | B.3# <b>★</b> @1% | C. 3#★@13  | D.%# <b>★</b> @1% | E. None of these |  |

**Correct Answers:** 

| 1 | 2 | 3 | 4 | 5 |
|---|---|---|---|---|
| С | В | D | E | А |

www.smartkeeda.com | testzone.smartkeeda.com SBI | RBI | IBPS | RRB | SSC | NIACL | EPFO | UGC NET | LIC | Railways | CLAT | RJS