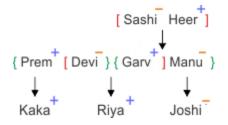

#### Reference:

Heer is the father of Manu.

Prem is the brother of Devi.

Riya is the son of Garv.

Joshi is the daughter of Manu.

Prem is the father of Kaka.

Prem has no daughters.

## Inference:

After using the above references, the blood chart can be redrawn as:

The Question Bank