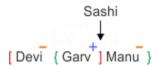

#### Reference:

Garv is the son of Sashi.

Sashi has only one son.

Garv and Manu are siblings.

Gary is married to Devi.

#### Inference:

After using the above references, we can draw a following blood chart: