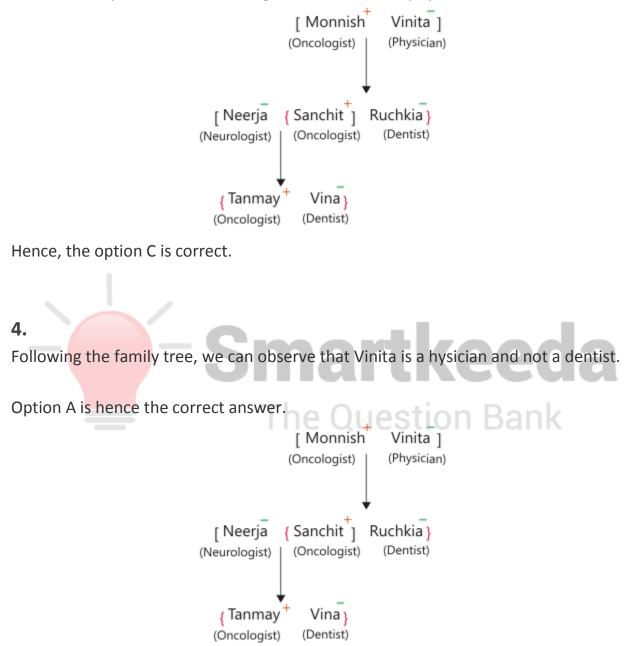

# 1. How is Neerja related to Vinita?

- A. Mother-in-law B. Daughter-in-law C. Daughter D. Can't say
- E. None of these
- 2. Who among the following persons is not an Oncologist?
- A. Tanmay B. Mohnish C. Sanchit D. Vinita E. None of these
- 3. Who among the following is a Physician?
- A. Vina B. Neerja C. Vinita D. Ruchika E. None of these
- 4. Who among the following is not a dentist?

A. Vinita B. Vina C. Ruchika D. Both Vina and Ruchika

E. Can't be determined

## 2.

We can clearly observe from the figure that Vinita is a physician.

Hence, Option D is correct.

We can clearly observe from the figure that Vinita is a physician.

5.

As per the family tree, we can say that Monnish is the grandfather of Tanmay. Option D is hence the correct answer.