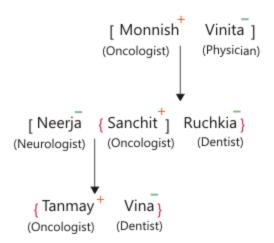

# **Blood Relations Quiz 10**

Directions: Study the following set of questions carefully and answer the questions given below.

When Vina Patni, tops in her MBBS course, she becomes the 7th member of her family to join the Medical profession. All other family members namely Tanmay, Neerja, Monnish, Sanchit, Ruchika and Vinita are working at Sawai Man Singh Hospital as doctors and Vina who is the youngest of the third generation, is all set to join them. In this family of three generations, there are two pairs of couples and two pairs of brothers and sisters. There are three Oncologists, two Dentists, one Physician and one Neurologist in the family. No female in the family is an Oncologist. Vinita is not a Neurologist. No married person in the family is a Dentist. Tanmay is the son of Neerja while Sanchit is the son of Monnish and his wife is Vinita. Monnish is an Oncologist. Monnish and Vinita are the eldest couple in the family. Vina is the daughter of Sanchit while Ruchika is the sister-in-law of Neerja.

### **Explanations:**

1.

We can clearly observe from the family tree figure that Neerja is daughter-in-law of Vinita.

Hence, the option B is correct.

## 2.

We can clearly observe from the figure that Vinita is a physician.

Hence, Option D is correct.

We can clearly observe from the figure that Vinita is a physician.

5.

As per the family tree, we can say that Monnish is the grandfather of Tanmay. Option D is hence the correct answer.

3.