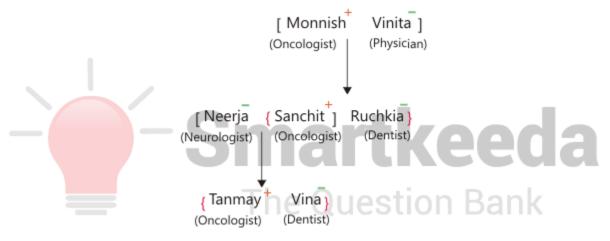

# **Blood Relations Quiz 10**

Directions: Study the following set of questions carefully and answer the questions given below.

When Vina Patni, tops in her MBBS course, she becomes the 7th member of her family to join the Medical profession. All other family members namely Tanmay, Neerja, Monnish, Sanchit, Ruchika and Vinita are working at Sawai Man Singh Hospital as doctors and Vina who is the youngest of the third generation, is all set to join them. In this family of three generations, there are two pairs of couples and two pairs of brothers and sisters. There are three Oncologists, two Dentists, one Physician and one Neurologist in the family. No female in the family is an Oncologist. Vinita is not a Neurologist. No married person in the family is a Dentist. Tanmay is the son of Neerja while Sanchit is the son of Monnish and his wife is Vinita. Monnish is an Oncologist. Monnish and Vinita are the eldest couple in the family. Vina is the daughter of Sanchit while Ruchika is the sister-in-law of Neerja.

### **Explanations:**

1.

We can clearly observe from the family tree figure that Neerja is daughter-in-law of Vinita.

Hence, the option B is correct.

## 2.

We can clearly observe from the figure that Vinita is a physician.

Hence, Option D is correct.

We can clearly observe from the figure that Vinita is a physician.

5.

As per the family tree, we can say that Monnish is the grandfather of Tanmay. Option D is hence the correct answer.