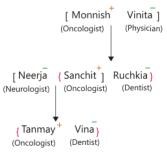

# **Blood Relations Quiz 10**

Directions: Study the following set of questions carefully and answer the questions given below.

When Vina Patni, tops in her MBBS course, she becomes the 7th member of her family to join the Medical profession. All other family members namely Tanmay, Neerja, Monnish, Sanchit, Ruchika and Vinita are working at Sawai Man Singh Hospital as doctors and Vina who is the youngest of the third generation, is all set to join them. In this family of three generations, there are two pairs of couples and two pairs of brothers and sisters. There are three Oncologists, two Dentists, one Physician and one Neurologist in the family. No female in the family is an Oncologist. Vinita is not a Neurologist. No married person in the family is a Dentist. Tanmay is the son of Neerja while Sanchit is the son of Monnish and his wife is Vinita. Monnish is an Oncologist. Monnish and Vinita are the eldest couple in the family. Vina is the daughter of Sanchit while Ruchika is the sister-in-law of Neerja.

3.