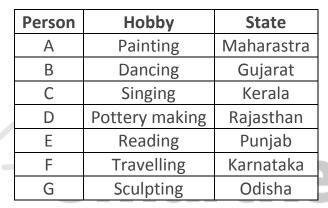

#### 1.

From the above table, it's evident that C likes singing

#### 2.

| Person | Hobby          | State      |
|--------|----------------|------------|
| Α      | Painting       | Maharastra |
| В      | Dancing        | Gujarat    |
| С      | Singing        | Kerala     |
| D      | Pottery making | Rajasthan  |
| Е      | Reading        | Punjab     |
| F      | Travelling     | Karnataka  |
| G      | Sculpting      | Odisha     |

From the above table, it's evident that the combinations D-Pottery Making Rajasthan is correct.

3.

| Person | Hobby          | State      |
|--------|----------------|------------|
| Α      | Painting       | Maharastra |
| В      | Dancing        | Gujarat    |
| С      | Singing        | Kerala     |
| D      | Pottery making | Rajasthan  |
| Е      | Reading        | Punjab     |
| F      | Travelling     | Karnataka  |
| G      | Sculpting      | Odisha     |

From the above table, it's evident that F belongs to Karnataka

4.

| Person | Hobby          | State      |
|--------|----------------|------------|
| Α      | Painting       | Maharastra |
| В      | Dancing        | Gujarat    |
| С      | Singing        | Kerala     |
| D      | Pottery making | Rajasthan  |
| Е      | Reading        | Punjab     |
| F      | Travelling     | Karnataka  |
| G      | Sculpting      | Odisha     |
|        |                |            |

From the above table, it's evident that G-Sculpting - Odisha is correct.

**5.** 

| Person | Hobby          | State      |
|--------|----------------|------------|
| Α      | Painting       | Maharastra |
| В      | Dancing        | Gujarat    |
| С      | Singing        | Kerala     |
| D      | Pottery making | Rajasthan  |
| Е      | Reading        | Punjab     |
| F      | Travelling     | Karnataka  |
| G      | Sculpting      | Odisha     |

From the above table, it's evident that E belongs to Punjab and he likes reading.

Presents